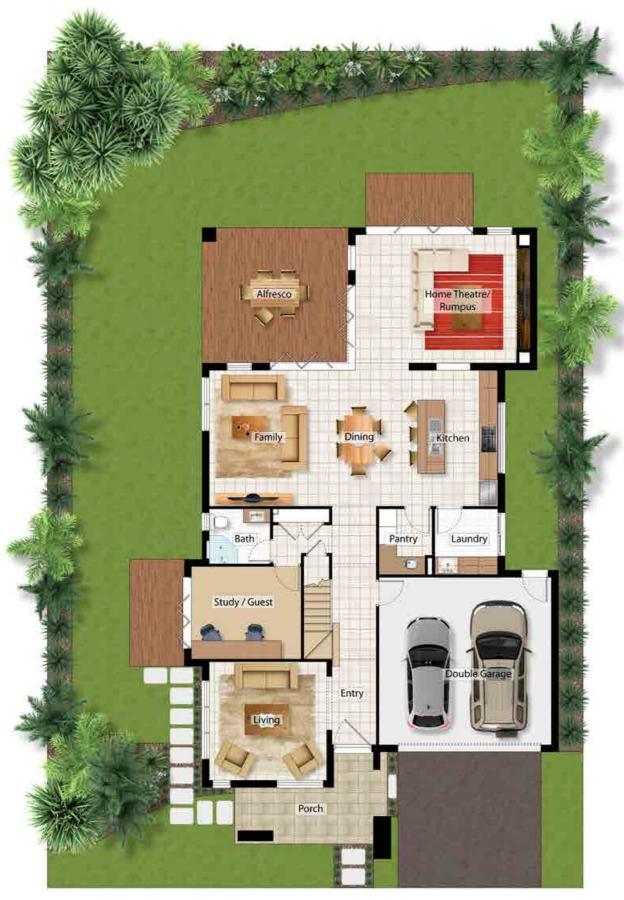

## > ASPEN 36.7sq

The Aspen is a stylish family home suited to a range of lifestyle options and lot types, including corner lot locations. This space efficient home has a downstairs guest bedroom/study that is well suited to cater for visitors, perhaps also for a teenager that may want that extra privacy. The rear open plan design and large gourmet kitchen allow good connectivity with outdoor entertaining areas, there is also an option for an additional rumpus/home theatre room that also opens onto the optional covered alfresco area. Upstairs there are four generously proportioned bedrooms with the spacious master suite zoned for privacy. The various "plug in" options to the rear of the home make this a versatile innovative home suited to the living needs of many.

### DESCRIPTION

4 bedrooms plus study and rumpus, 2 bathrooms and outdoor entertaining area.

### DIMENSIONS

| Living                        | 3.99 x 3.95          |
|-------------------------------|----------------------|
| Family                        | 4.57 x 4.01          |
| Dining                        | 4.57 x 3.00          |
| Kitchen                       | 4.57 x 2.70          |
| Home Theatre / Rumpus         | 5.87 x 4.31          |
| Study / Guest                 | 3.69 x 3.11          |
| Alfresco                      | 4.92 x 4.56          |
| Garage                        | 5.80 x 5.64          |
| Bed 1                         | 4.01 x 3.95          |
| Bed 2                         | 3.57 x 3.40          |
| Bed 3                         | 3.00 x 3.81          |
| Bed 4                         | 3.00 x 3.81          |
| Media                         | 4.13 x 3.04          |
| Overall home width            | 10.43m               |
| Overall home length           | 22.15m               |
| Total area including optional |                      |
| balcony and alfresco          | 340.93m <sup>2</sup> |
|                               |                      |