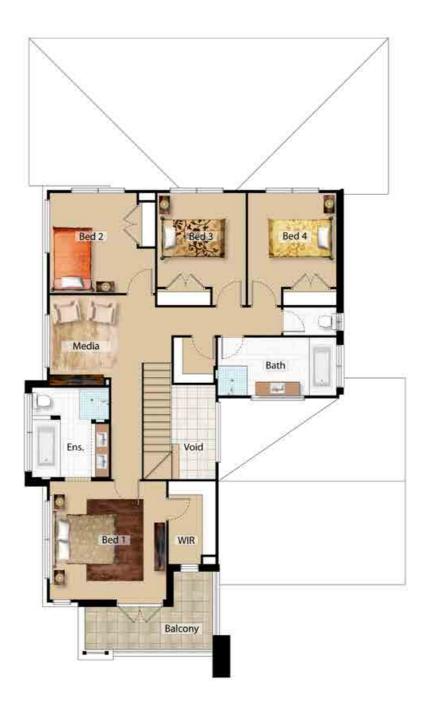

## > ASPEN 36.7sq

The Aspen is a stylish family home suited to a range of lifestyle options and lot types, including corner lot locations. This space efficient home has a downstairs guest bedroom/study that is well suited to cater for visitors, perhaps also for a teenager that may want that extra privacy. The rear open plan design and large gourmet kitchen allow good connectivity with outdoor entertaining areas, there is also an option for an additional rumpus/home theatre room that also opens onto the optional covered alfresco area. Upstairs there are four generously proportioned bedrooms with the spacious master suite zoned for privacy. The various "plug in" options to the rear of the home make this a versatile innovative home suited to the living needs of many.

### DESCRIPTION

4 bedrooms plus study and rumpus, 2 bathrooms and outdoor entertaining area.

### DIMENSIONS

| Living                        | 3.99 x 3.95          |
|-------------------------------|----------------------|
| Family                        | 4.57 x 4.01          |
| Dining                        | 4.57 x 3.00          |
| Kitchen                       | 4.57 x 2.70          |
| Home Theatre / Rumpus         | 5.87 x 4.31          |
| Study / Guest                 | 3.69 x 3.11          |
| Alfresco                      | 4.92 x 4.56          |
| Garage                        | 5.80 x 5.64          |
| Bed 1                         | 4.01 x 3.95          |
| Bed 2                         | 3.57 x 3.40          |
| Bed 3                         | 3.00 x 3.81          |
| Bed 4                         | 3.00 x 3.81          |
| Media                         | 4.13 x 3.04          |
| Overall home width            | 10.43m               |
| Overall home length           | 22.15m               |
| Total area including optional |                      |
| balcony and alfresco          | 340.93m <sup>2</sup> |
|                               |                      |