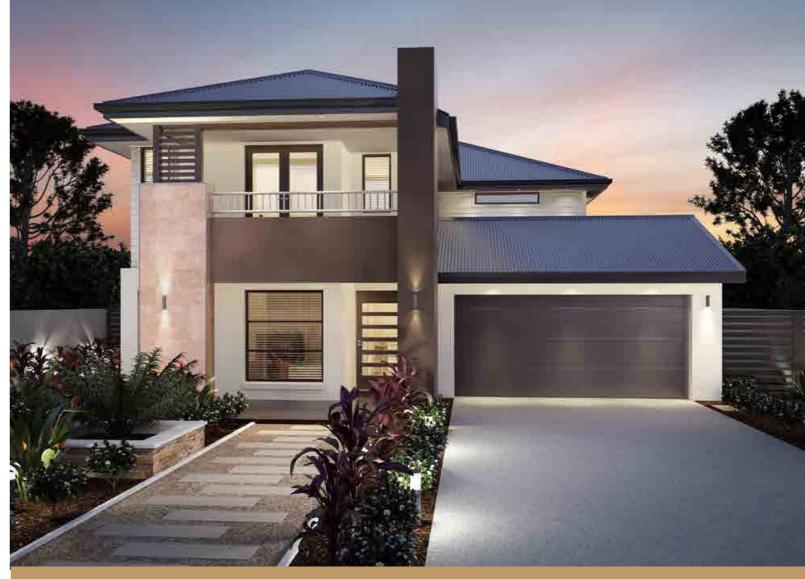

## > ASPEN 36.7sq

The Aspen is a stylish family home suited to a range of lifestyle options and lot types, including corner lot locations. This space efficient home has a downstairs guest bedroom/study that is well suited to cater for visitors, perhaps also for a teenager that may want that extra privacy. The rear open plan design and large gourmet kitchen allow good connectivity with outdoor entertaining areas, there is also an option for an additional rumpus/home theatre room that also opens onto the optional covered alfresco area. Upstairs there are four generously proportioned bedrooms with the spacious master suite zoned for privacy. The various "plug in" options to the rear of the home make this a versatile innovative home suited to the living needs of many.

# > ASPEN 36.7sq

Designed for a 15-18m lot width

### DESCRIPTION

4 bedrooms plus study and rumpus, 2 bathrooms and outdoor entertaining area.