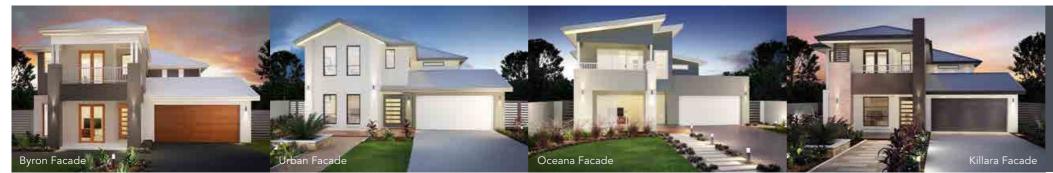

ed.



## > ASPEN 36.7sq







The Aspen is a stylish family home suited to a range of lifestyle options and lot types, including corner lot locations. This space efficient home has a downstairs guest bedroom/study that is well suited to cater for visitors, perhaps also for a teenager that may want that extra privacy. The rear open plan design and large gourmet kitchen allow good connectivity with outdoor entertaining areas, there is also an option for an additional rumpus/home theatre room that also opens onto the optional covered alfresco area. Upstairs there are four generously proportioned bedrooms with the spacious master suite zoned for privacy. The various "plug in" options to the rear of the home make this a versatile innovative home suited to the living needs of many.













# > ASPEN 36.7sq





Designed for a 15-18m lot width

### DESCRIPTION

4 bedrooms plus study and rumpus, 2 bathrooms and outdoor entertaining area.

### DIMENSIONS

| Living                        | 3.99 x 3.95          |
|-------------------------------|----------------------|
| Family                        | 4.57 x 4.01          |
| Dining                        | 4.57 x 3.00          |
| Kitchen                       | 4.57 x 2.70          |
| Home Theatre / Rumpus         | 5.87 x 4.31          |
| Study / Guest                 | 3.69 x 3.11          |
| Alfresco                      | 4.92 x 4.56          |
| Garage                        | 5.80 x 5.64          |
| Bed 1                         | 4.01 x 3.95          |
| Bed 2                         | 3.57 x 3.40          |
| Bed