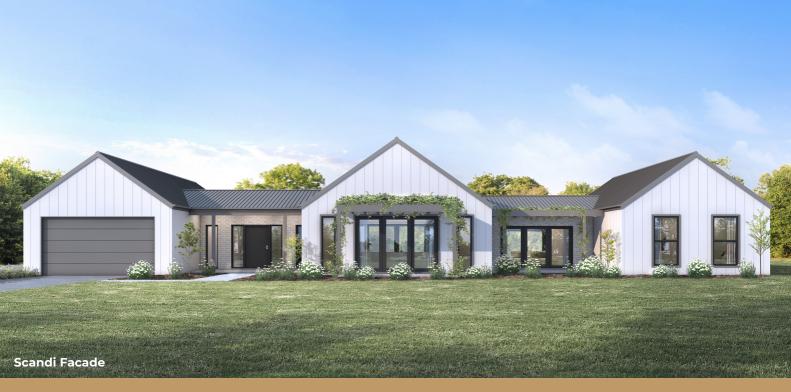

### FREYCINET 44.2sq

4 | 2 | 2 | 6

Designed for acreage lots

The Freycinet is an innovative modern home suited for stylish rural living. The home has been designed to express three distinct pavilions that are perfect for an expression of "barn style" architecture. There are a range of other elegant facade options available for this home.

## > FREYCINET 44.2sq