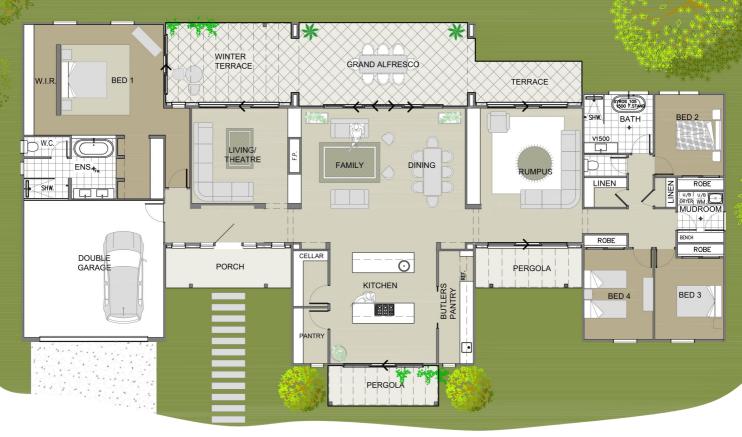

The large luxurious master suite is located for seclusion and privacy and features a generous ensuite bathroom and large WIR.

The large kitchen, located along the ridge axis of the large central pavilion provides an opportunity for raked ceilings, adding character and drama to the family areas of the home. Through vistas from front to back of the kitchen/family areas also provide great opportunities for passive cross ventilation.

The secondary bedrooms and rumpus can be closed off as a separate living zone. The generous entertainer kitchen area with butler pantry can be personalised and modified to suit your desired living needs.

Separate living/theatre and rumpus living zones can all benefit from direct connection to outdoor garden and courtyard areas. All can benefit from cross ventilation. A large covered alfresco provides a great space for outdoor entertaining. The alfresco can be adapted to the front or rear of the home to suit appropriate solar orientation, site outlook and views.

The large double garage can be extended to provide a third garage option or another detached garage/shed can be added to suit your site. The Freycinet is truly a versatile home than can be adapted to create your dream of a luxurious rural lifestyle!

#### **DIMENSIONS**

| Family /Dining | 7.31 x 5.99 |
|----------------|-------------|
| Rumpus         | 5.99 x 5.15 |
| Living/Theatre | 4.29 x 4.25 |
| Kitchen        | 5.40 x 4.75 |
| Master Bed     | 6.23 x 4.93 |
| Bed 2          | 3.63 x 3.08 |
| Bed 3          | 3.63 x 3.08 |
| Bed 4          | 4.03 x 3.08 |
| Garage         | 6.23 x 6.10 |
| Grand Alfresco | 8.21 x 3.72 |

#### **DESCRIPTION**

4 bedrooms/play room, 2 bathrooms plus formal family/dining and informal living/theatre and rumpus.

Overall home width 31.37m (Scandi)

Total area incl. all terraces & Scandi Facade

410.83Sqm (44.2sq)